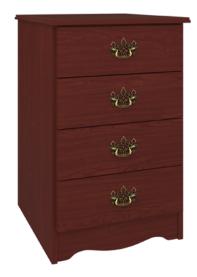

## beaufort

Bedside Cabinet 4 Drawers

# beaufort Bedside Cabinet 4 Drawers

Kwalu's Beaufort Collection delivers a traditional casegood to senior living environments. The gently radiused corners, overlay door and drawer design and OG edging contribute to a sense of refinement and classic elegance your residents will appreciate. The product is required to be wall mounted for safety. Using the kit provided, please follow provided instructions exactly.

Model: BEBS40 21W 19D 32H