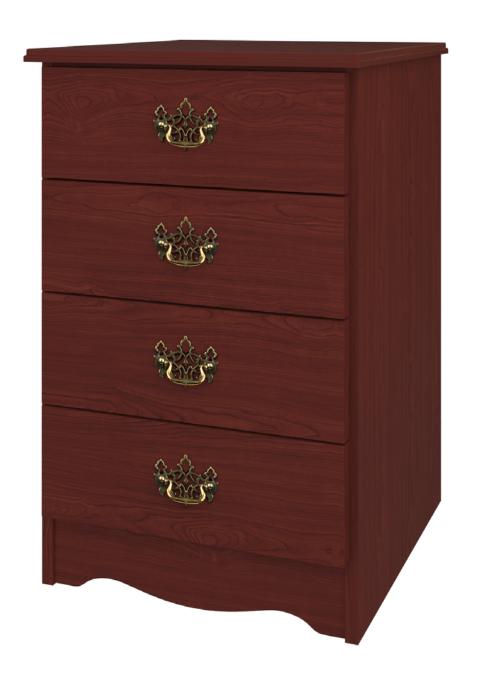

## beaufort

Bedside Cabinet 4 Drawers

# beaufort Bedside Cabinet 4 Drawers

Kwalu's Beaufort Collection delivers a traditional casegood to senior living environments. The gently radiused corners, overlay door and drawer design and OG edging contribute to a sense of refinement and classic elegance your residents will appreciate. The product is required to be wall mounted for safety. Using the kit provided, please follow provided instructions exactly.

Model: BEBS40 21W 19D 32H