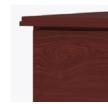

#### OG Edging on Top

This traditional 3%" tiered edging on the top adds character.