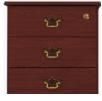

# beaufort Bedside Cabinet 4 Drawers

Kwalu's Beaufort Collection delivers a traditional casegood to senior living environments. The gently radiused corners, overlay door and drawer design and OG edging contribute to a sense of refinement and classic elegance your residents will appreciate. The product is required to be wall mounted for safety. Using the kit provided, please follow provided instructions exactly.

Model: BEBS40 21W 19D 32H

#### Other Bedside Styles

Beaufort bedside styles include a 1 drawer, 1 door version and 1, 3 and 4 drawer versions.